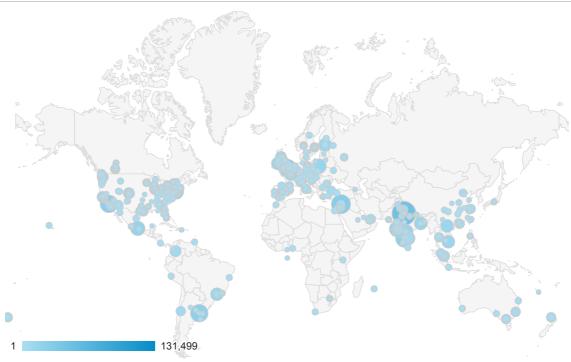

## Location

Jul 1, 2007 - Dec 31, 2014

+ Add Segment

Map Overlay

Summary

|      | 1            |                                                    | 131,49                                   | 9                                                  |                                          |                                      |                                              |                                        |                               |                                         |
|------|--------------|----------------------------------------------------|------------------------------------------|----------------------------------------------------|------------------------------------------|--------------------------------------|----------------------------------------------|----------------------------------------|-------------------------------|-----------------------------------------|
| •    |              | 1                                                  |                                          |                                                    | i                                        |                                      |                                              |                                        |                               |                                         |
|      |              | Acquisition                                        |                                          |                                                    | Behavior                                 |                                      |                                              | Conversions                            |                               |                                         |
| City |              | Sessions                                           | % New<br>Sessions                        | New Users                                          | Bounce Rate                              | Pages /<br>Session                   | Avg. Session<br>Duration                     | Goal<br>Conversion<br>Rate             | Goal<br>Completions           | Goal Value                              |
|      |              | 3,266,963<br>% of Total:<br>100.00%<br>(3,266,963) | 50.78%<br>Site Avg:<br>50.71%<br>(0.14%) | 1,659,094<br>% of Total:<br>100.14%<br>(1,656,695) | 57.66%<br>Site Avg:<br>57.66%<br>(0.00%) | 4.29<br>Site Avg:<br>4.29<br>(0.00%) | 00:05:02<br>Site Avg:<br>00:05:02<br>(0.00%) | 0.00%<br>Site Avg:<br>0.00%<br>(0.00%) | 0<br>% of Total:<br>0.00% (0) | \$0.00<br>% of Total:<br>0.00% (\$0.00) |
| 1.   | (not set)    | 131,507 (4.03%)                                    | 62.41%                                   | 82,072 (4.95%)                                     | 68.75%                                   | 2.62                                 | 00:03:24                                     | 0.00%                                  | 0 (0.00%)                     | \$0.00 (0.00%)                          |
| 2.   | London       | 67,193 (2.06%)                                     | 51.43%                                   | 34,558 (2.08%)                                     | 55.56%                                   | 4.71                                 | 00:05:13                                     | 0.00%                                  | 0 (0.00%)                     | \$0.00 (0.00%)                          |
| 3.   | Bengaluru    | 49,864 (1.53%)                                     | 64.03%                                   | 31,929 (1.92%)                                     | 60.81%                                   | 4.10                                 | 00:05:15                                     | 0.00%                                  | 0 (0.00%)                     | \$0.00 (0.00%)                          |
| 4.   | New Delhi    | 47,562 (1.46%)                                     | 64.05%                                   | 30,465 (1.84%)                                     | 70.54%                                   | 2.64                                 | 00:03:20                                     | 0.00%                                  | 0 (0.00%)                     | \$0.00 (0.00%)                          |
| 5.   | New York     | <b>45,274</b> (1.39%)                              | 50.68%                                   | 22,944 (1.38%)                                     | 56.71%                                   | 3.83                                 | 00:04:26                                     | 0.00%                                  | 0 (0.00%)                     | \$0.00 (0.00%)                          |
| 6.   | Mumbai       | 35,616 (1.09%)                                     | 65.65%                                   | 23,381 (1.41%)                                     | 68.90%                                   | 2.61                                 | 00:03:24                                     | 0.00%                                  | 0 (0.00%)                     | \$0.00 (0.00%)                          |
| 7.   | Chennai      | 32,224 (0.99%)                                     | 64.27%                                   | 20,711 (1.25%)                                     | 62.09%                                   | 3.60                                 | 00:04:26                                     | 0.00%                                  | 0 (0.00%)                     | \$0.00 (0.00%)                          |
| 8.   | Beirut       | 30,939 (0.95%)                                     | 13.07%                                   | 4,044 (0.24%)                                      | 31.77%                                   | 7.50                                 | 00:11:24                                     | 0.00%                                  | 0 (0.00%)                     | \$0.00 (0.00%)                          |
| 9.   | Los Angeles  | 28,771 (0.88%)                                     | 38.64%                                   | 11,117 (0.67%)                                     | 56.10%                                   | 5.74                                 | 00:05:11                                     | 0.00%                                  | 0 (0.00%)                     | \$0.00 (0.00%)                          |
| 10.  | Pune         | 25,393 (0.78%)                                     | 63.37%                                   | 16,091 (0.97%)                                     | 69.42%                                   | 3.06                                 | 00:03:41                                     | 0.00%                                  | 0 (0.00%)                     | \$0.00 (0.00%)                          |
| 11.  | Buenos Aires | 23,974 (0.73%)                                     | 67.92%                                   | 16,283 (0.98%)                                     | 83.10%                                   | 1.50                                 | 00:01:30                                     | 0.00%                                  | 0 (0.00%)                     | \$0.00 (0.00%)                          |
| 12.  | Dublin       | 21,974 (0.67%)                                     | 24.35%                                   | 5,350 (0.32%)                                      | 36.86%                                   | 7.06                                 | 00:11:00                                     | 0.00%                                  | 0 (0.00%)                     | \$0.00 (0.00%)                          |
| 13.  | Denver       | 19,293 (0.59%)                                     | 23.01%                                   | 4,440 (0.27%)                                      | 30.10%                                   | 5.45                                 | 00:07:33                                     | 0.00%                                  | 0 (0.00%)                     | \$0.00 (0.00%)                          |
| 14.  | Prague       | 18,903 (0.58%)                                     | 24.49%                                   | 4,629 (0.28%)                                      | 56.84%                                   | 3.50                                 | 00:04:22                                     | 0.00%                                  | 0 (0.00%)                     | \$0.00 (0.00%)                          |
|      |              |                                                    |                                          |                                                    |                                          |                                      |                                              |                                        |                               |                                         |